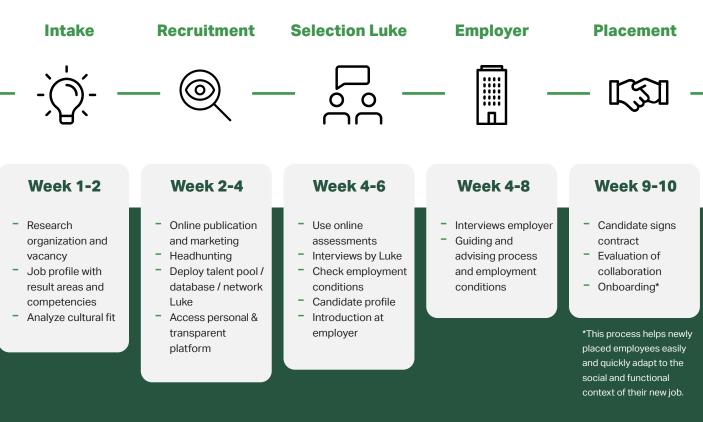

## **Real time transparent process**

## A real time, transparent collaboration

Luke uses the state of the art Applicant Tracking System (ATS) with client functionalities. A unique login code lets you to access your job openings. This allows you to real time track the recruitment process including all (previous) tasks and files, ranging from resume to assessment report. You can also review candidates. By downloading the ATS-app you are always up-to-date on the recruitment process with the first results coming in within the first 48 hours.

#### Advanced Machine Learning sourcingtool

How does Luke find the perfect candidate? To put it simply: by developing recruitment algorithms based on data, such as job and personality profiles, that help us find the best suitable candidate for the job. To do this, we get help from an advanced Al sourcing tool. Our consultants are continuously altering and improving the algorithm, thus helping the algorithm 'learn'. This improves your company's recruitment process, resulting in an optimal match.